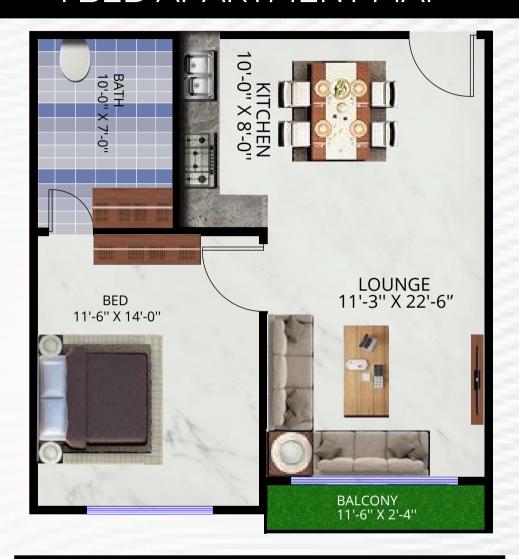

30 (t) ight 50 tiles 20+ 13 tiles







## 1 BED APARTMENT MAP



## APARTMENT INTERIOR



**BED ROOM** 



WASH ROOM





# 2 BED APARTMENT MAP



### APARTMENT INTERIOR







**WASH ROOM** 



BED ROOM









| RESIDENCIA               |                 |                |                           |              |                        |                |                              |                                 |                      |
|--------------------------|-----------------|----------------|---------------------------|--------------|------------------------|----------------|------------------------------|---------------------------------|----------------------|
| Category                 | Net<br>SQF<br>T | Total<br>Price | Pre-Launching<br>Discount | Net<br>Price | Down<br>Payment<br>20% | Digging<br>15% | Monthly<br>Installment<br>3