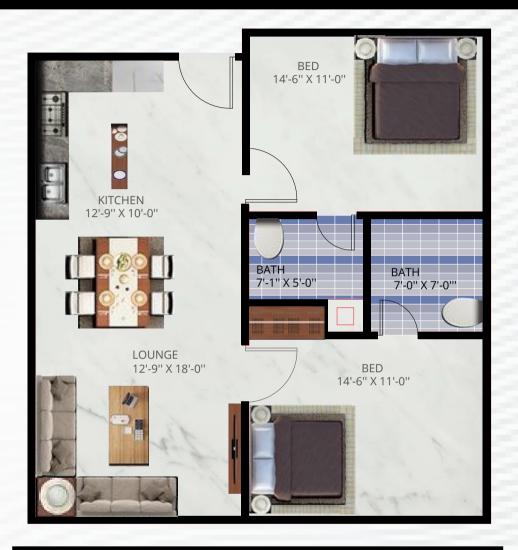

30 (t) ight 50 tiles 20+ 13 tiles







## 1 BED APARTMENT MAP



## APARTMENT INTERIOR



**BED ROOM** 



WASH ROOM





# 2 BED APARTMENT MAP



### APARTMENT INTERIOR







**WASH ROOM** 



BED ROOM









| RESIDENCIA               |                 |                |                           |              |                        |                |                              |                                 |                      |
|--------------------------|-----------------|----------------|---------------------------|--------------|------------------------|----------------|------------------------------|---------------------------------|----------------------|
| Category                 | Net<br>SQF<br>T | Total<br>Price | Pre-Launching<br>Discount | Net<br>Price | Down<br>Payment<br>20% | Digging<br>15% | Monthly<br>Installment<br>30 | Half Yearly<br>Installment<br>6 | On Possession<br>20% |
| 1 Bed Fully<br>Furn