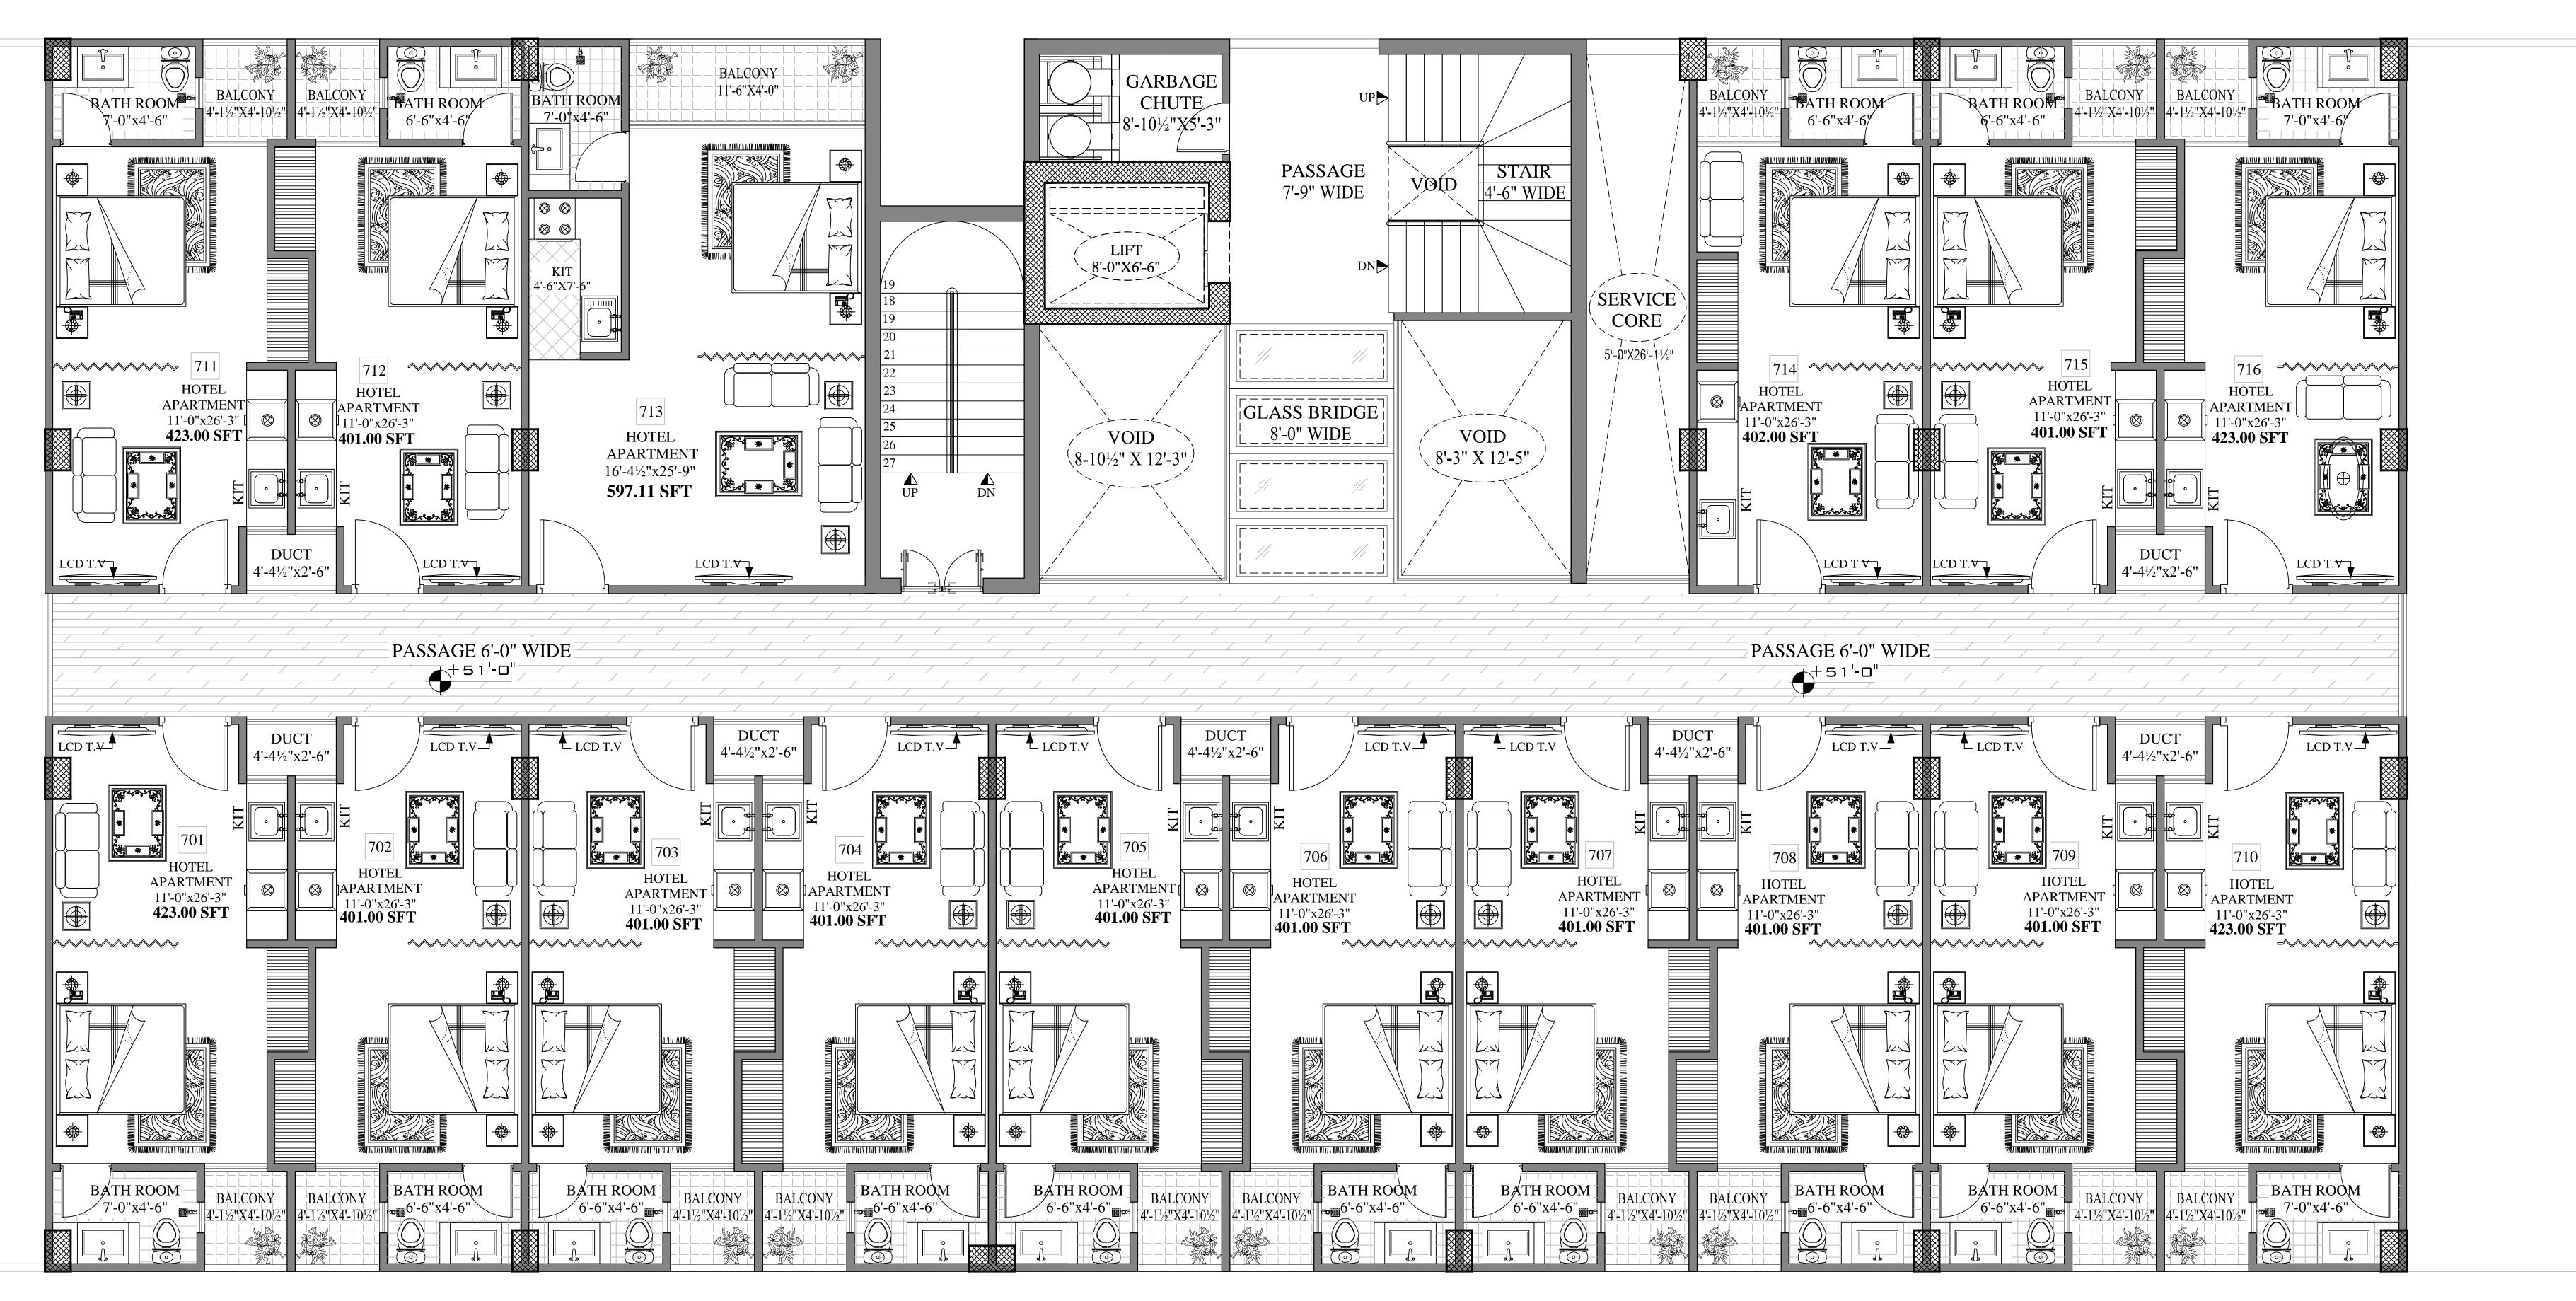

DESIGNED BY:

CHECKEL BY:

SCALE:
AS SHOWN

7TH & 8TH FLOOR LAYOUT PLAN

| PROJECT |                                           | OWNER:  |             | No | DATE      | DESIGNED BY: |
|---------|-------------------------------------------|---------|-------------|----|-----------|--------------|
|         | THE VIEW BAHRIA TOWN RAWALPINDI ISLAMABAD |         |             | 1. | APR, 2023 | DRAWN BY:    |
|         |                                           | THE VIE | W ISLAMABAD |    |           | CHECKED BY:  |
| TITLE:  | 7th & 8th FLOOR TYPICAL LAYOUT PLAN       |         |             |    |           | SCALE:       |
|         |                                           | DWG No. | Arch- 01    |    |           | AS SHOWN     |