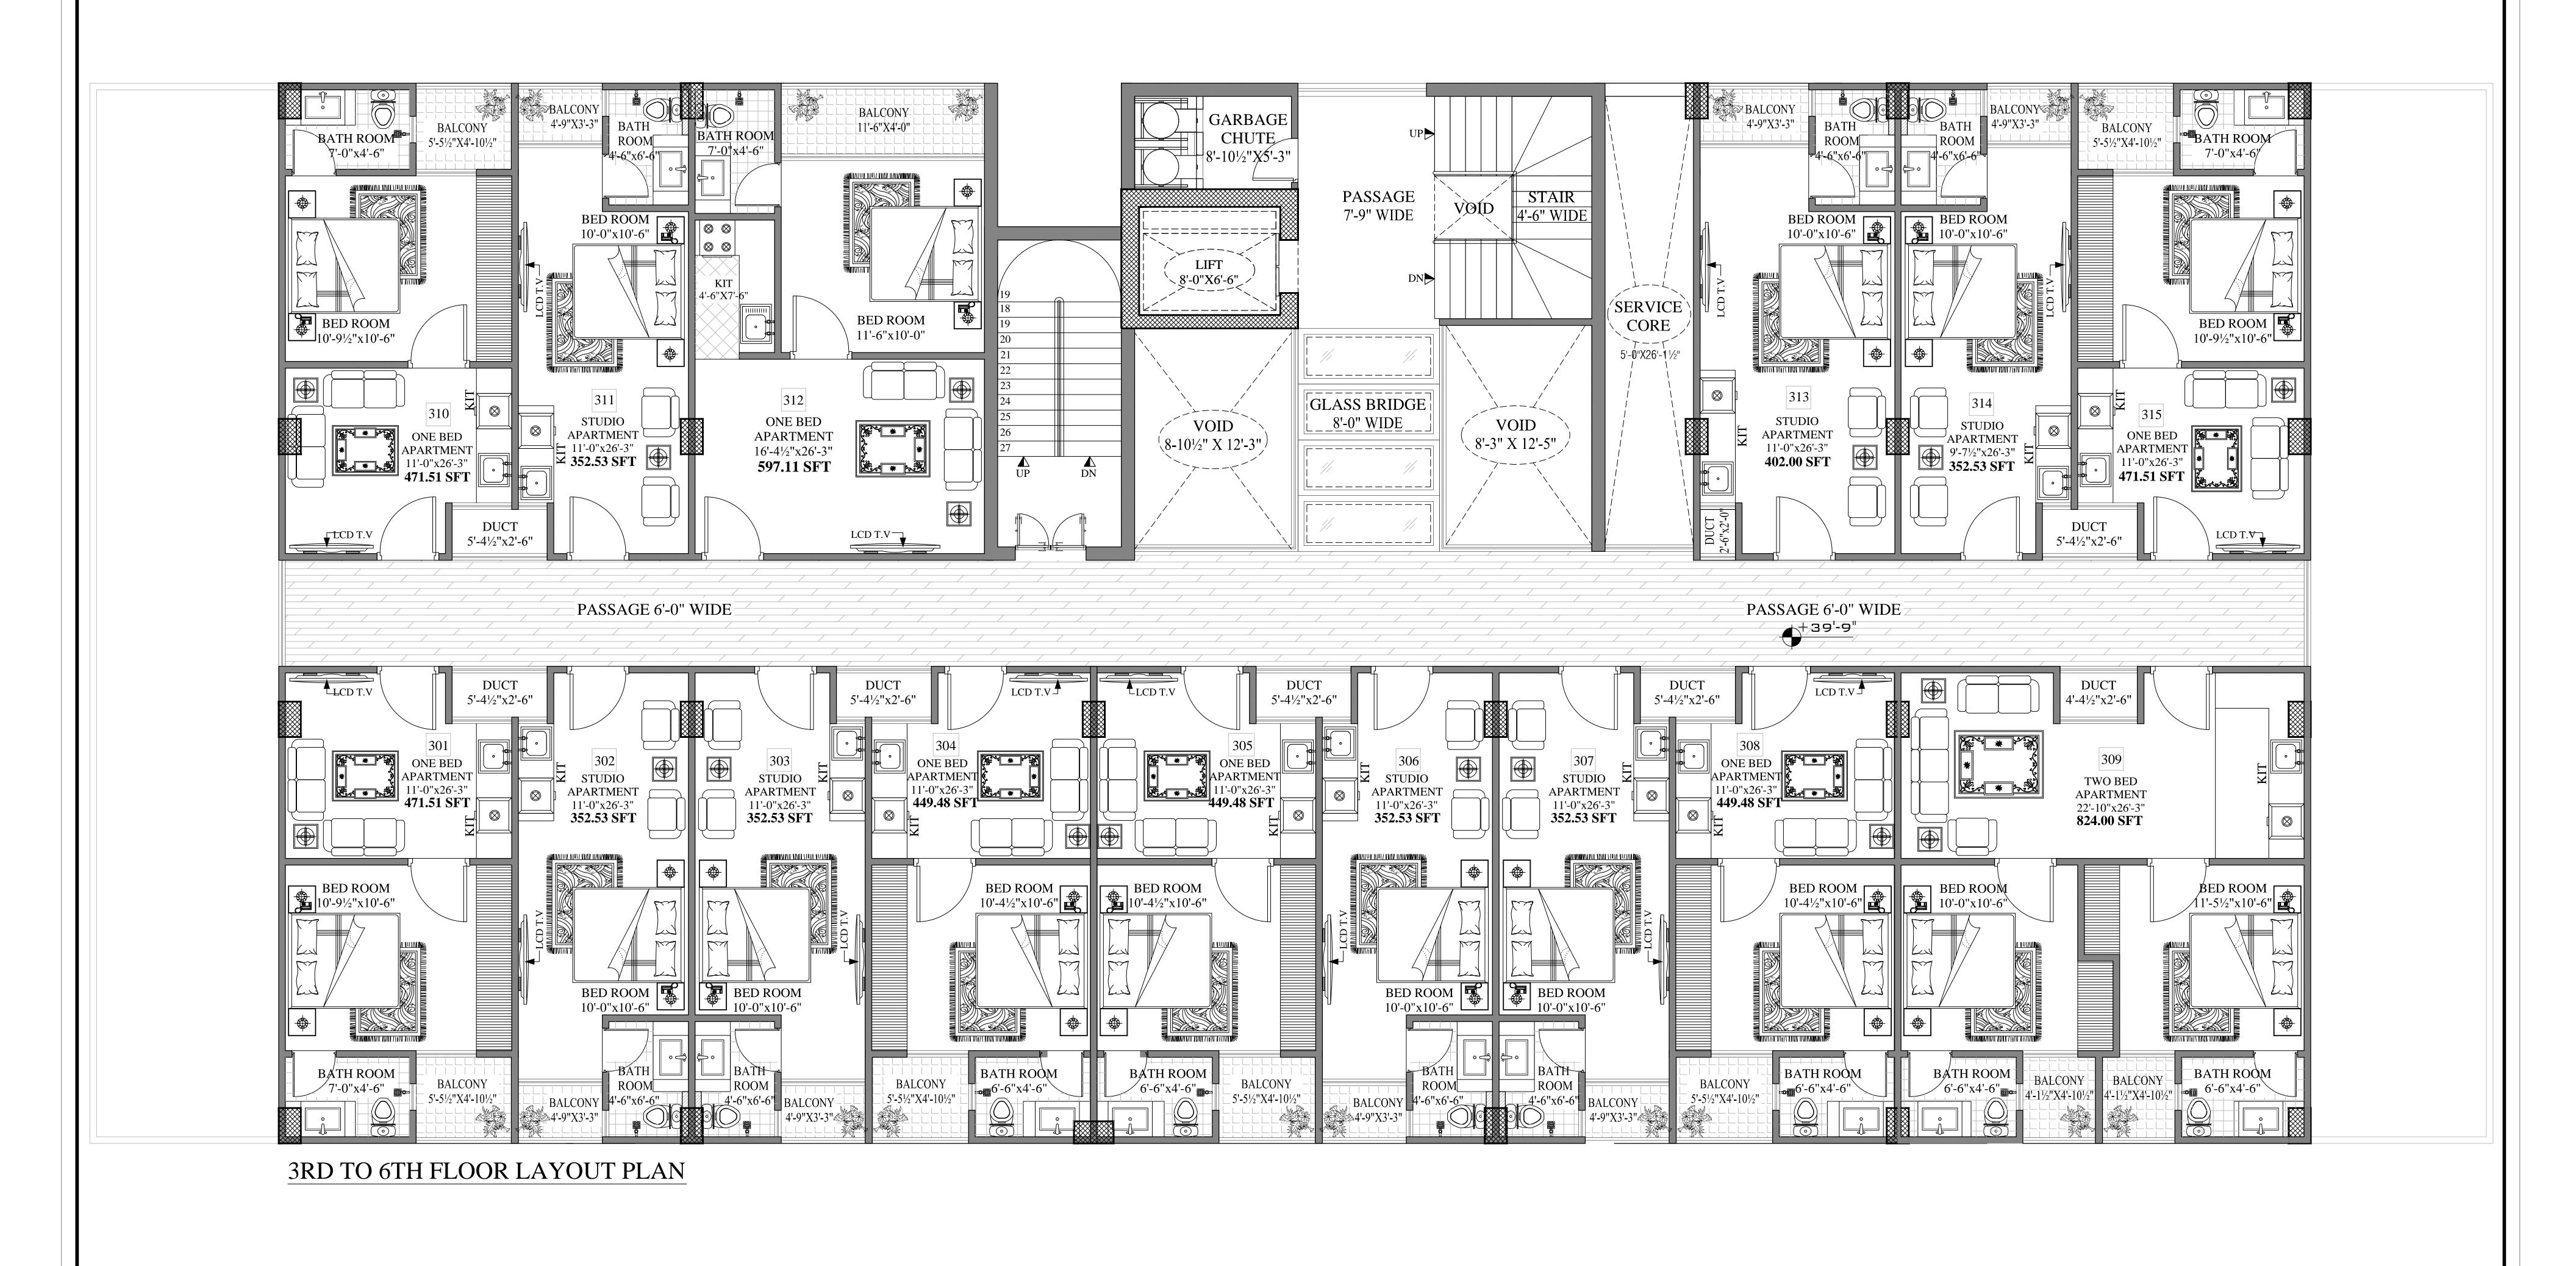

THE VIEW BAHRIA TOWN RAWALPINDI ISLAMABAD

TITLE:

3rd TO 6th FLOOR TYPICAL LAYOUT PLAN

DWG No.

Arch-01

DWER:

No.

DATE