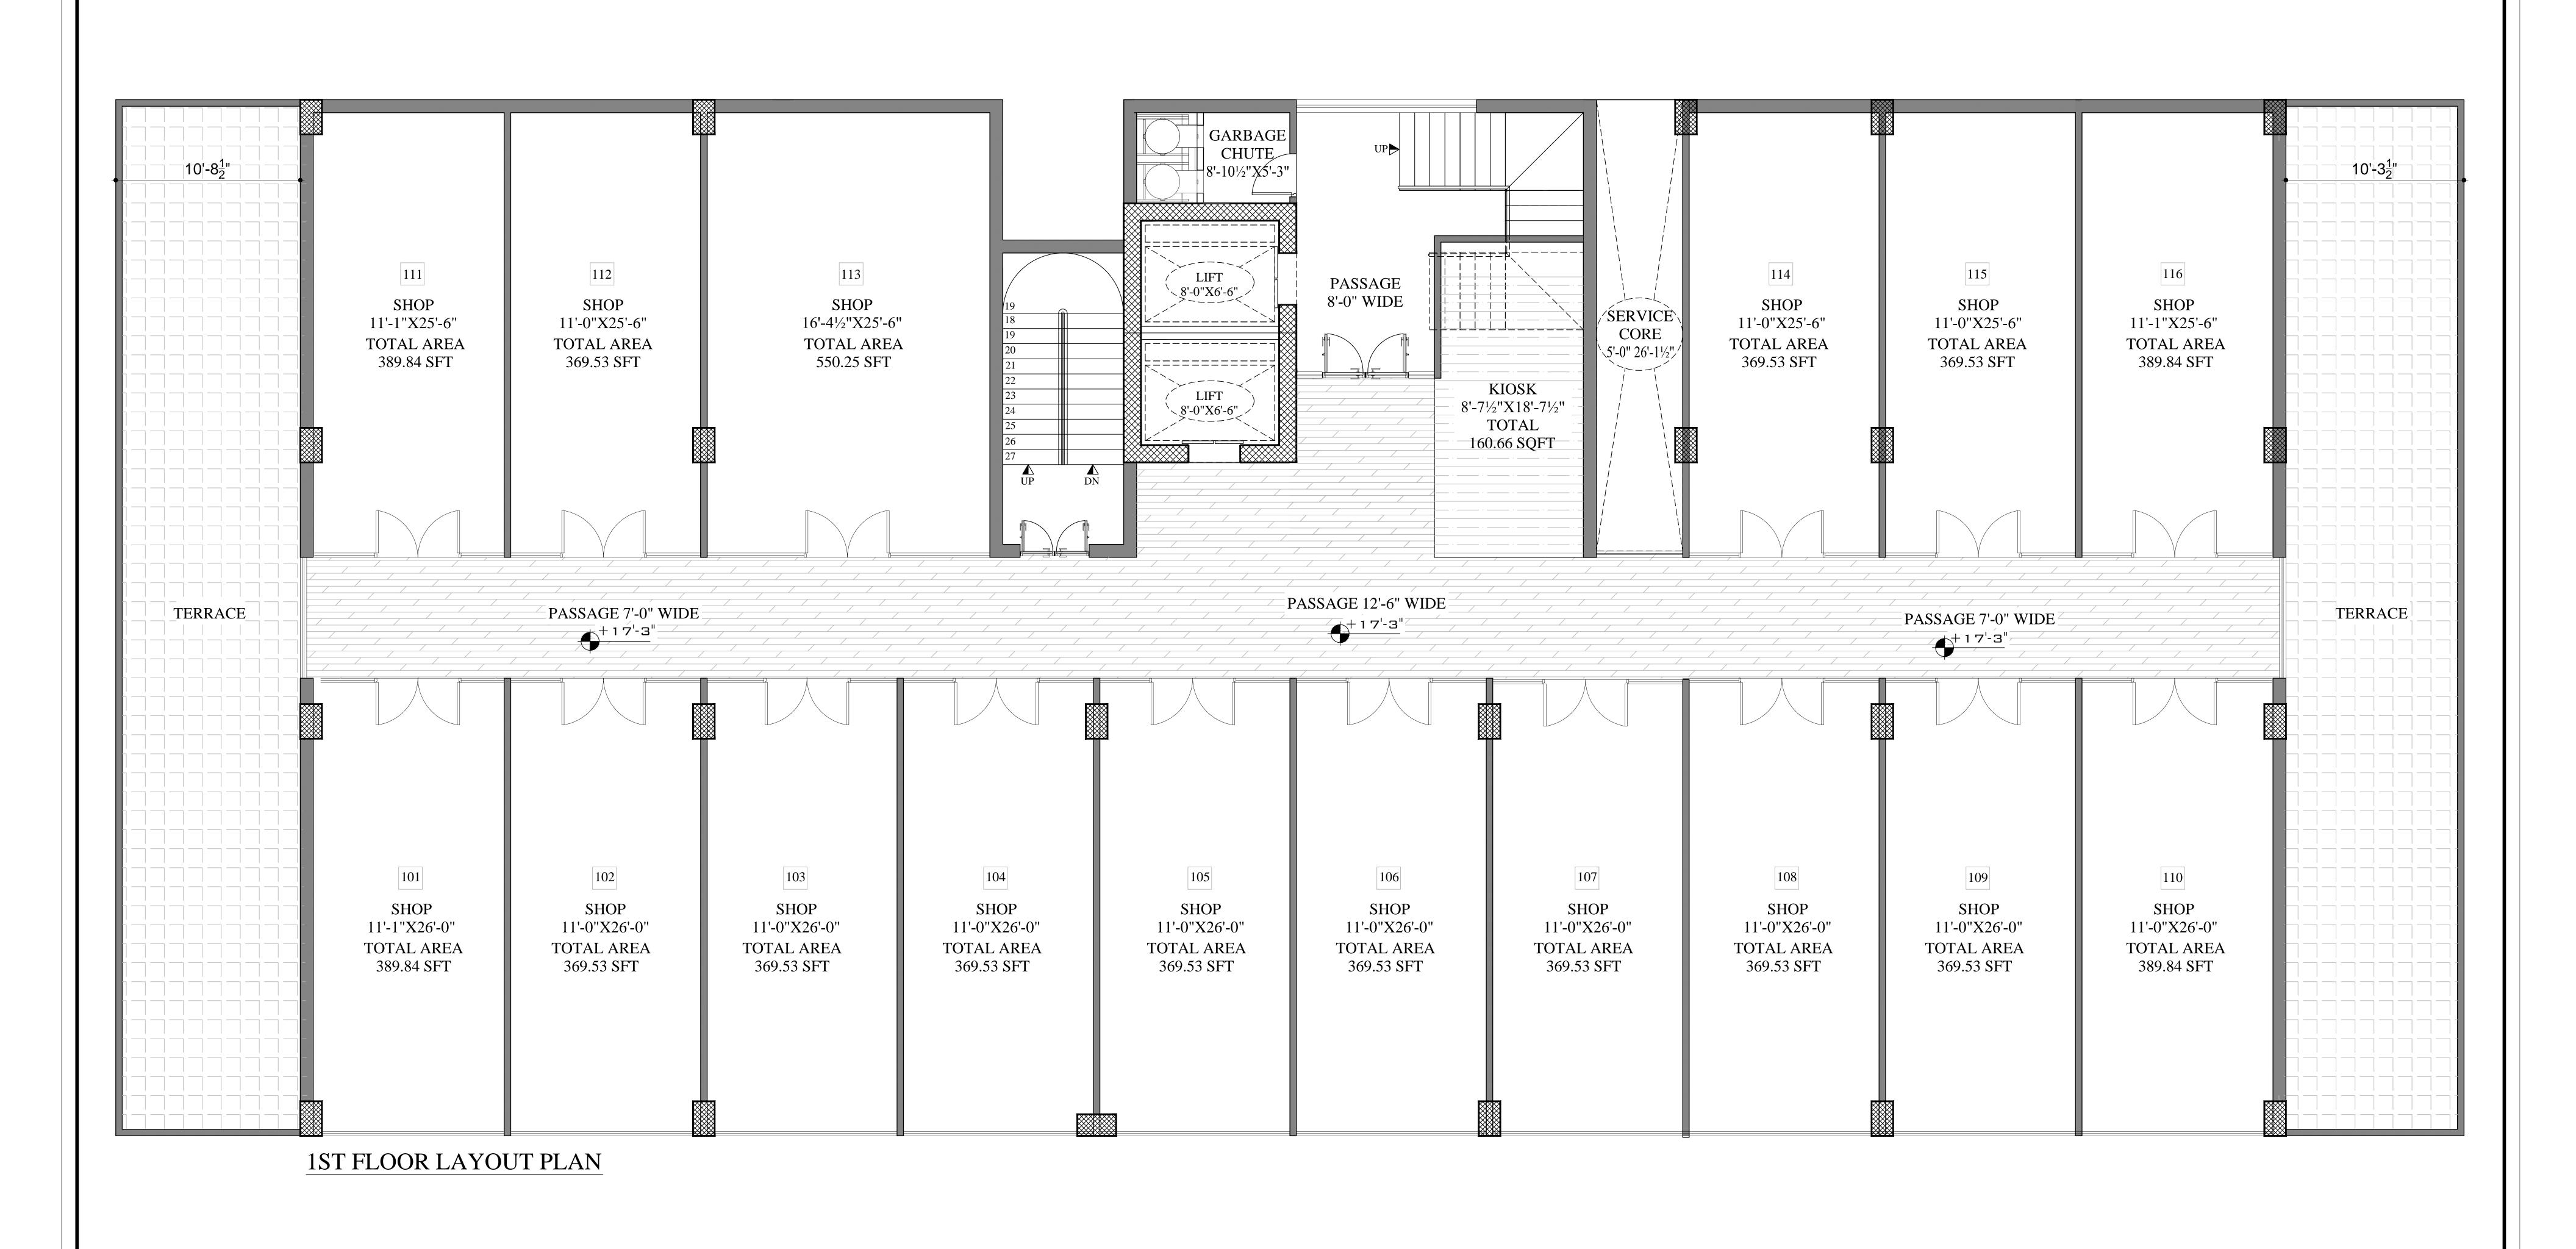

| PROJECT |                                           | OWNER:  |                   | No | DATE      | DESIGNED BY:    |
|---------|-------------------------------------------|---------|-------------------|----|-----------|-----------------|
|         | THE VIEW BAHRIA TOWN RAWALPINDI ISLAMABAD |         |                   | 1. | APR, 2023 | DRAWN BY:       |
|         |                                           | TH      | IE VIEW ISLAMABAD |    |           | CHECKED BY:     |
| TITLE:  | 1st FLOOR LAYOUT PLAN                     |         |                   |    |           |                 |
|         |                                           | DWG No. | Arch- 01          |    |           | SCALE: AS SHOWN |