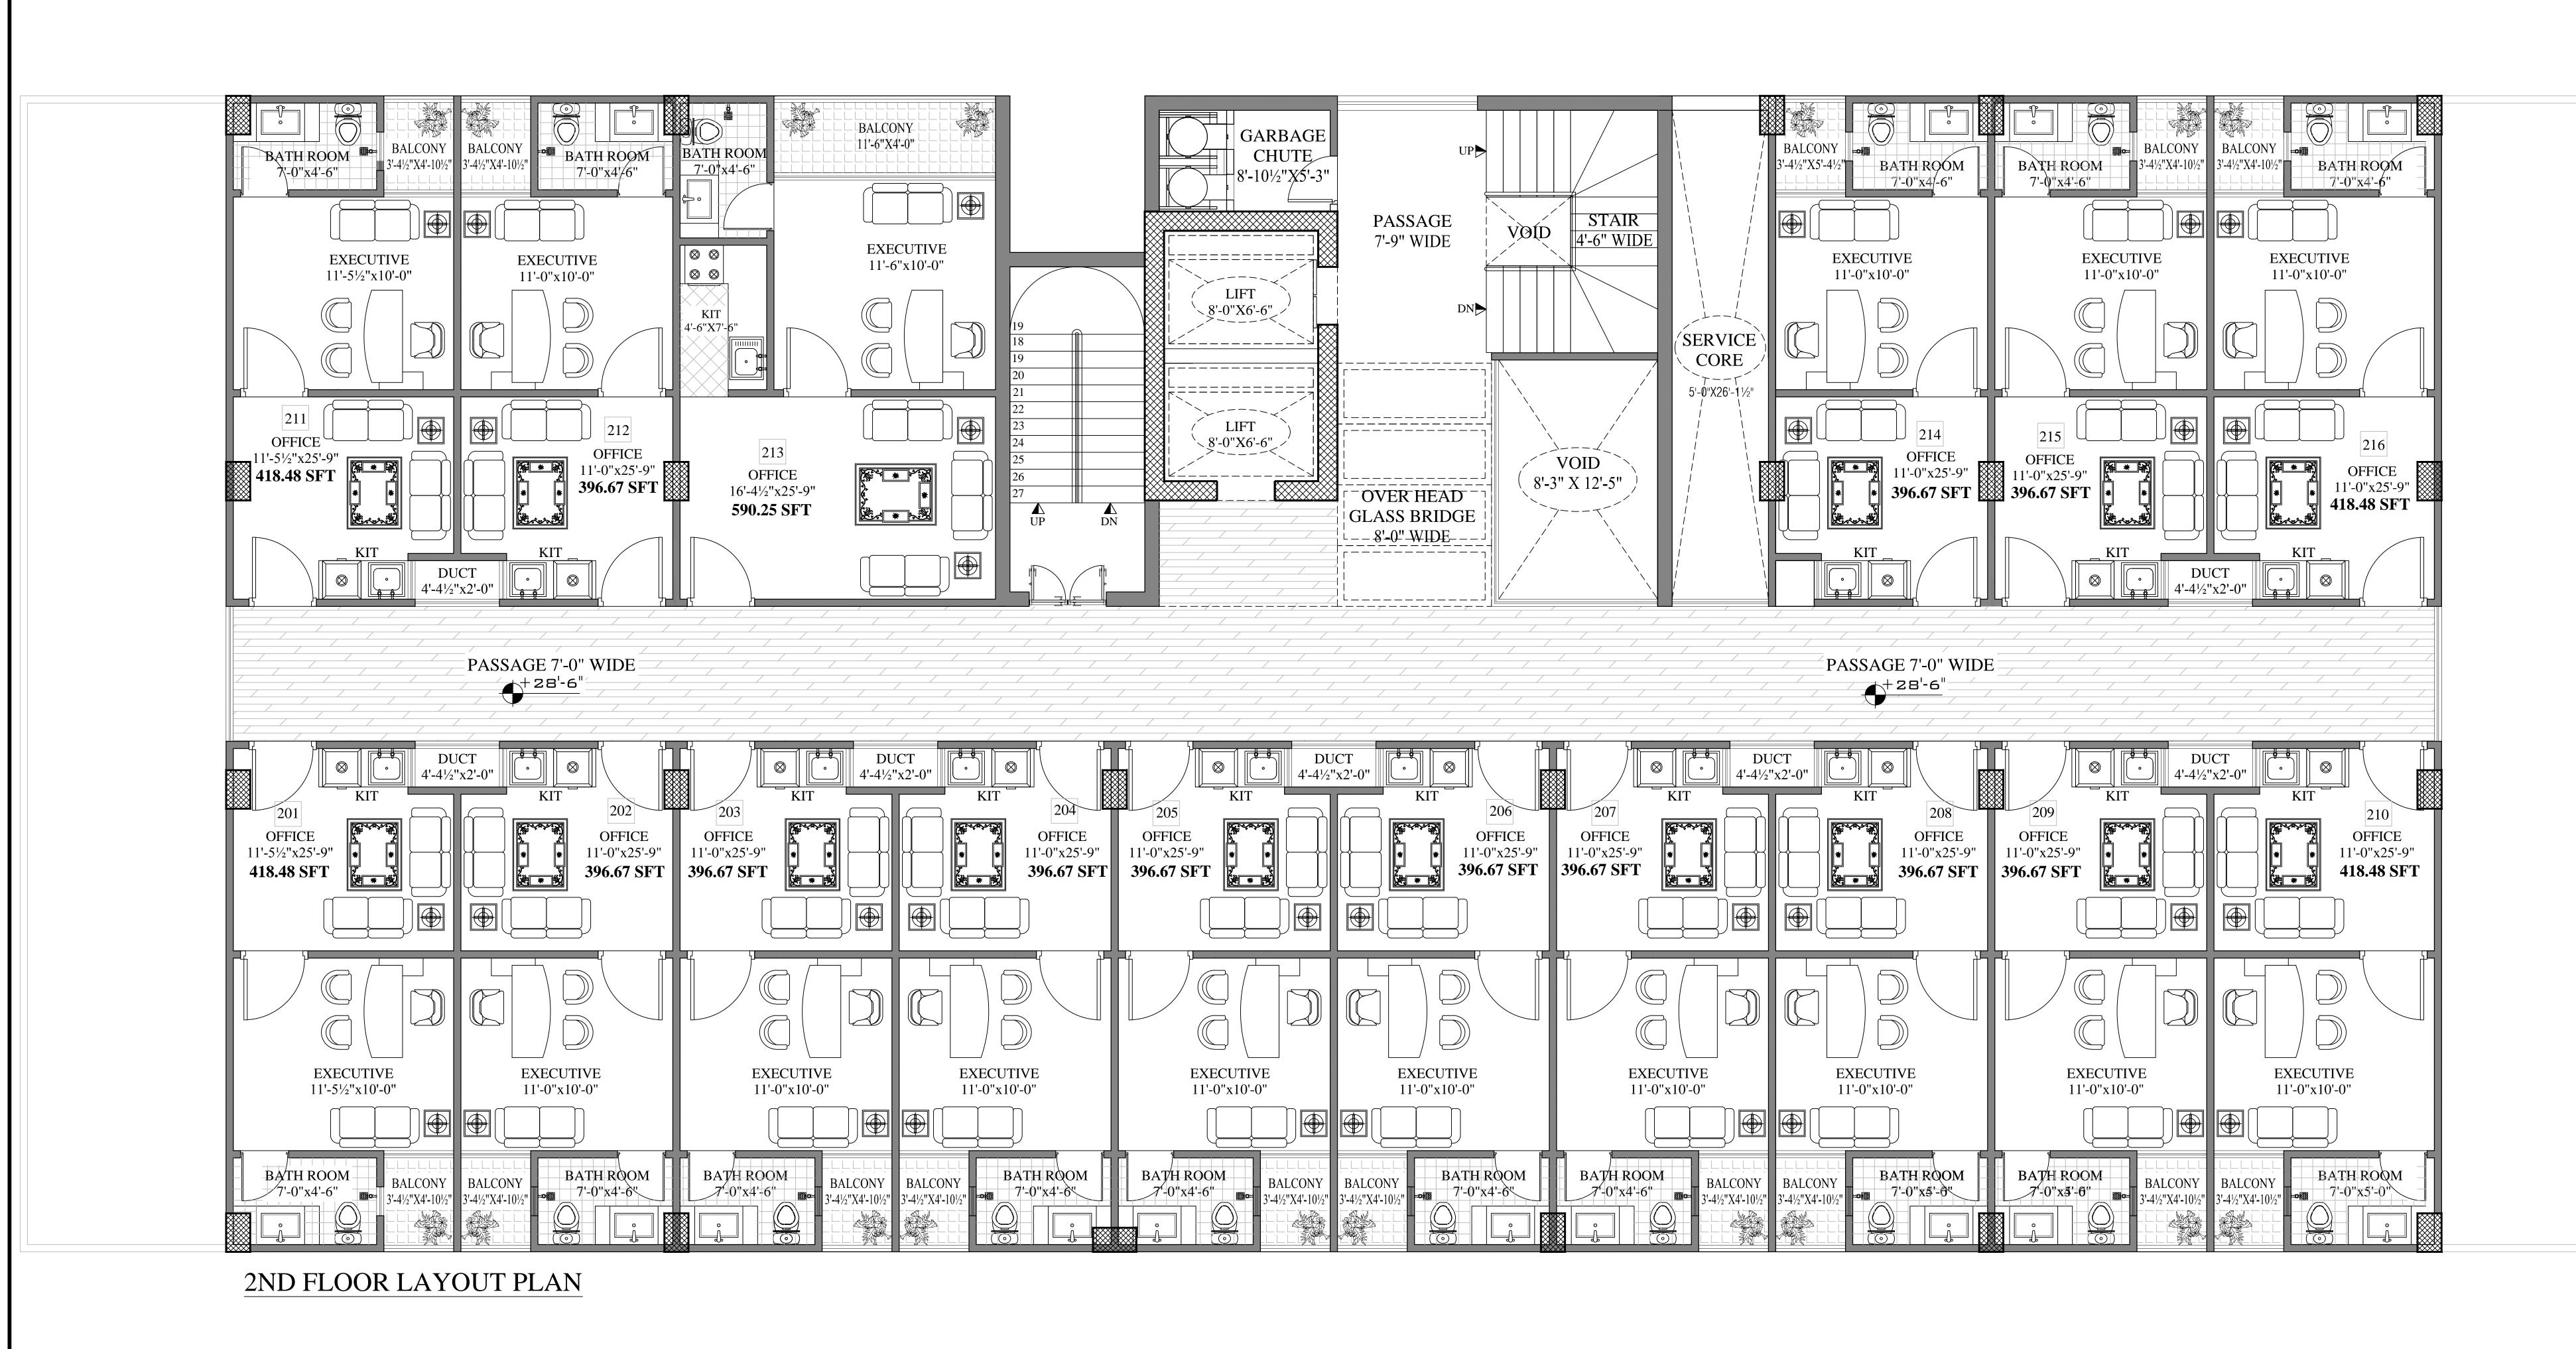

| PROJECT |                                           | OWNER:             | No | DATE      | DESIGNED BY:    |
|---------|-------------------------------------------|--------------------|----|-----------|-----------------|
|         | THE VIEW BAHRIA TOWN RAWALPINDI ISLAMABAD |                    | 1. | APR, 2023 | DRAWN BY:       |
|         |                                           | THE VIEW ISLAMABAD |    |           | CHECKED BY:     |
| TITLE:  | 2ND FLOOR LAYOUT PLAN                     |                    |    |           | GREGRED BY.     |
|         |                                           | DWG No. Arch- 01   |    |           | SCALE: AS SHOWN |