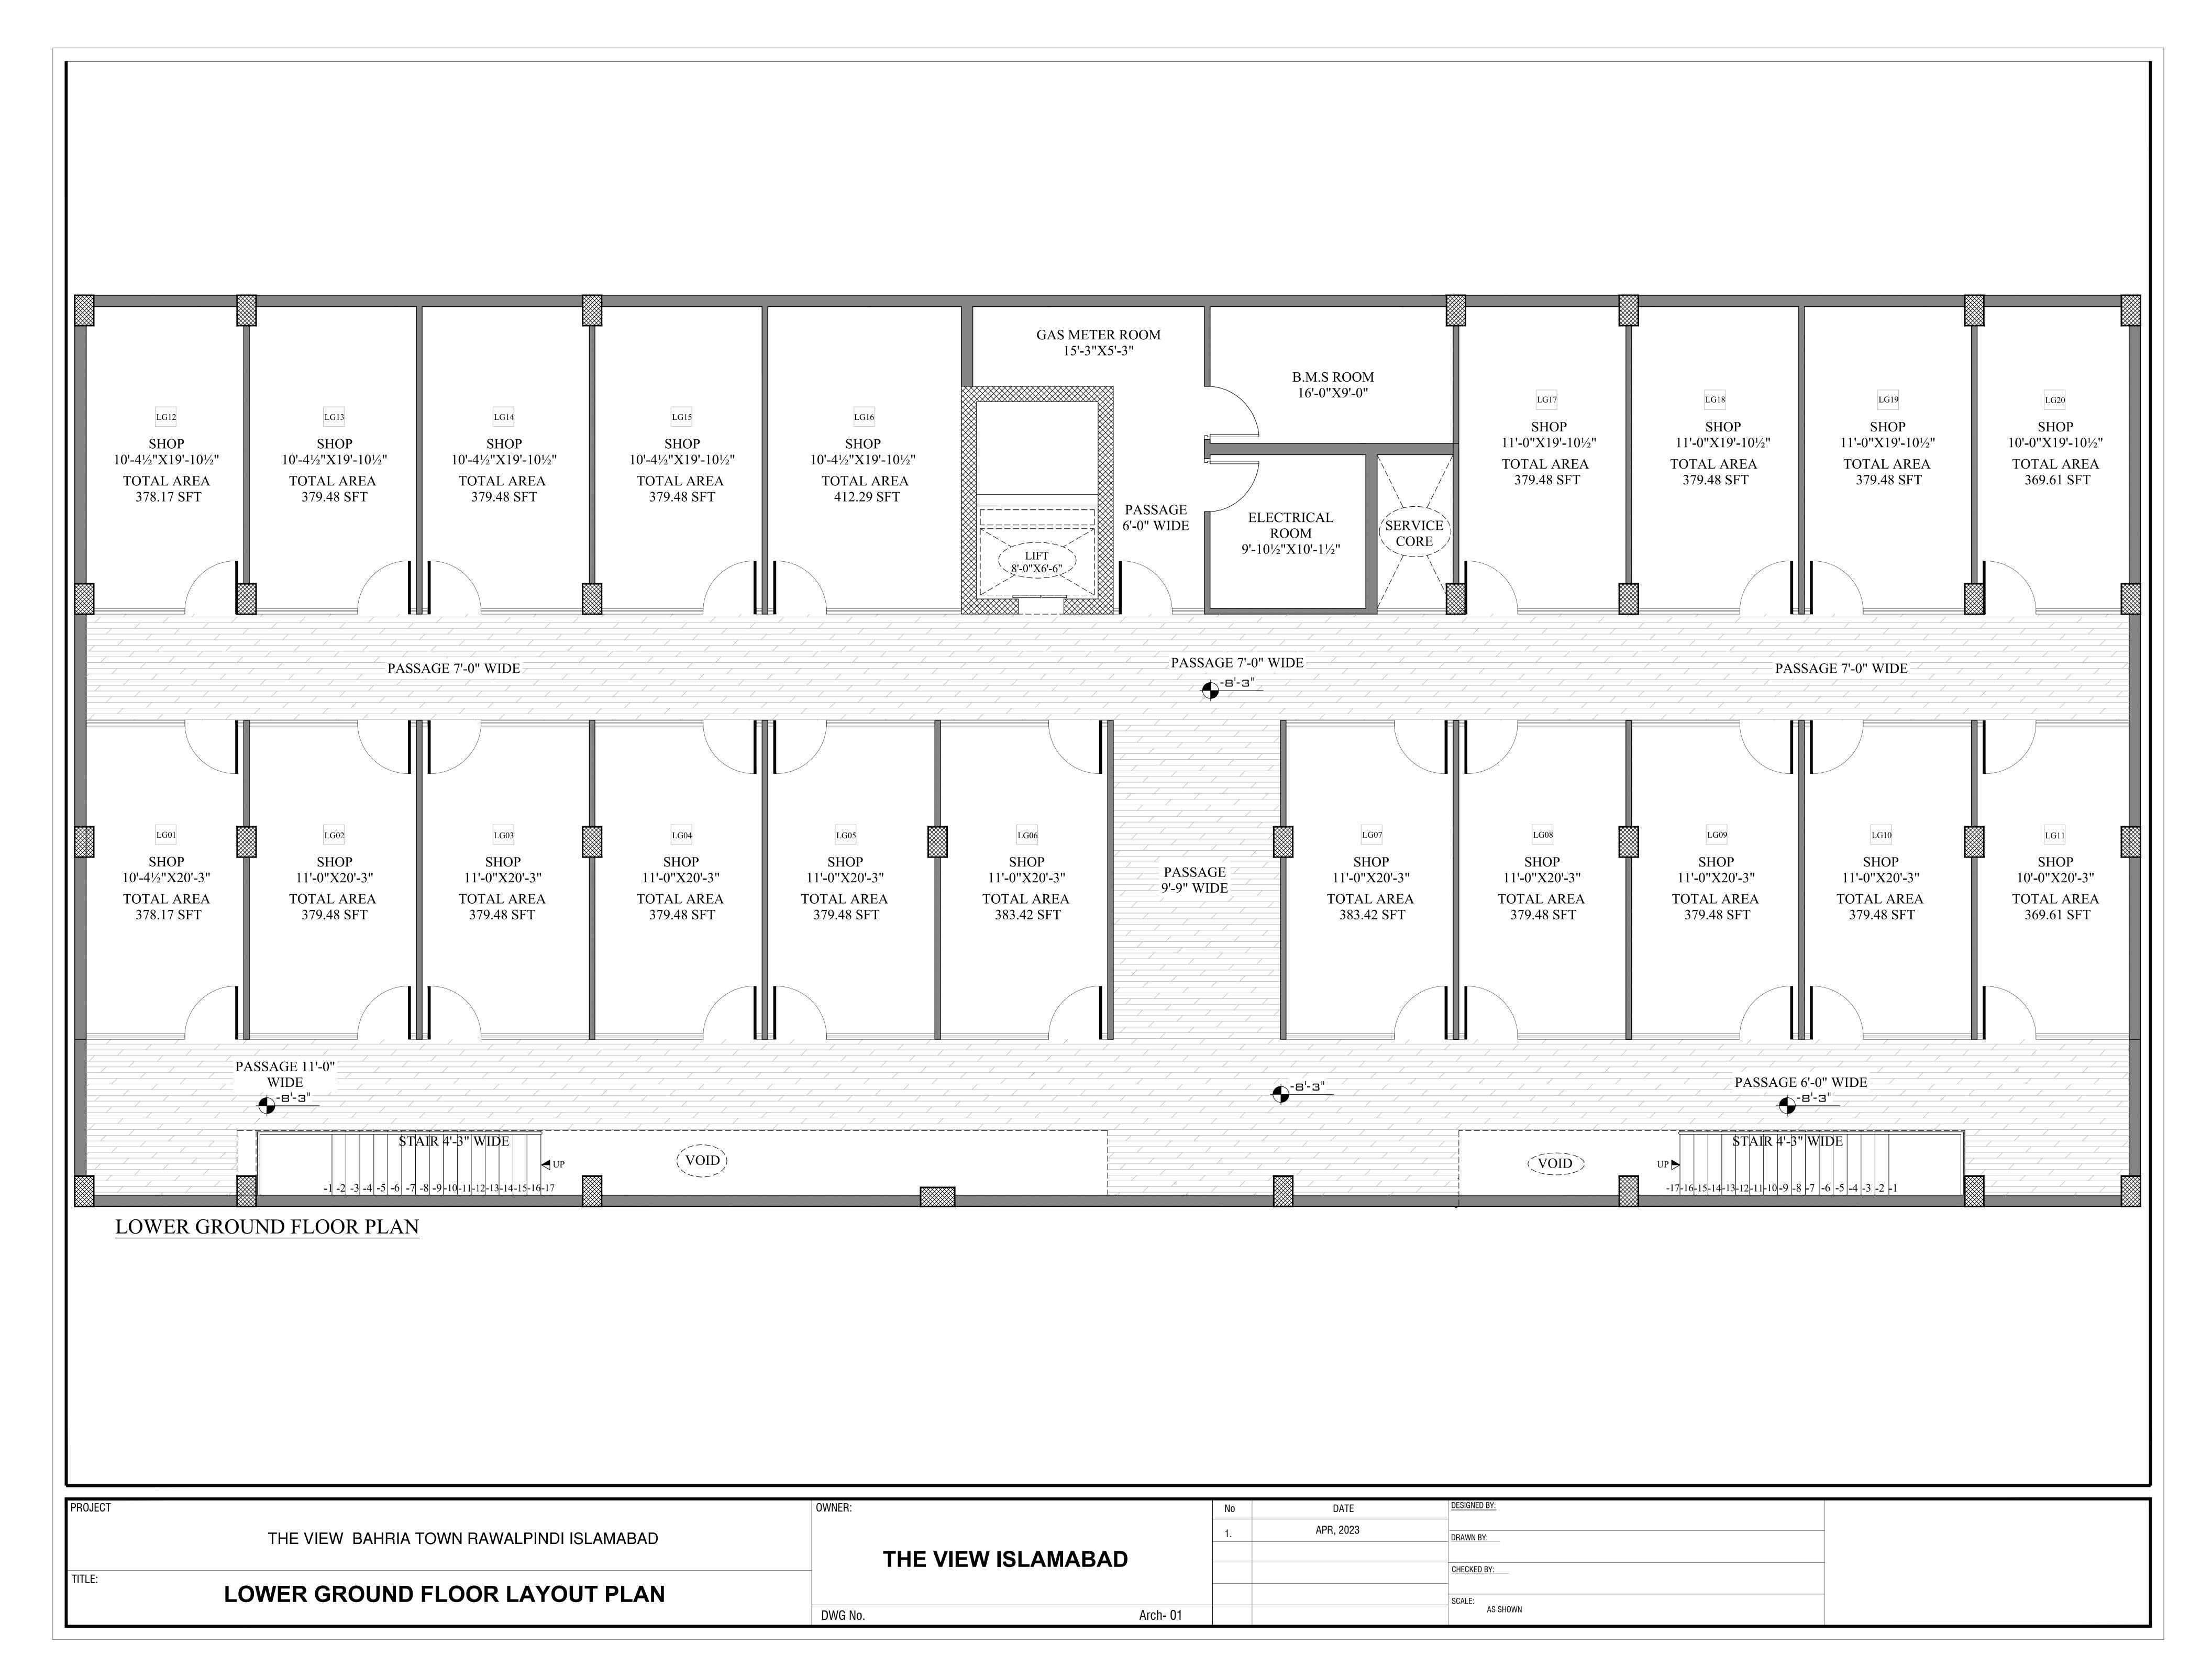

| PROJECT |                                           | OWNER:  |                   | No | DATE      | DESIGNED BY:    |
|---------|-------------------------------------------|---------|-------------------|----|-----------|-----------------|
|         | THE VIEW BAHRIA TOWN RAWALPINDI ISLAMABAD |         |                   | 1. | APR, 2023 | DRAWN BY:       |
|         |                                           | TH      | IE VIEW ISLAMABAD |    |           | CHECKED BY:     |
| TITLE:  | 1st FLOOR LAYOUT PLAN                     |         |                   |    |           |                 |
|         |                                           | DWG No. | Arch- 01          |    |           | SCALE: AS SHOWN |