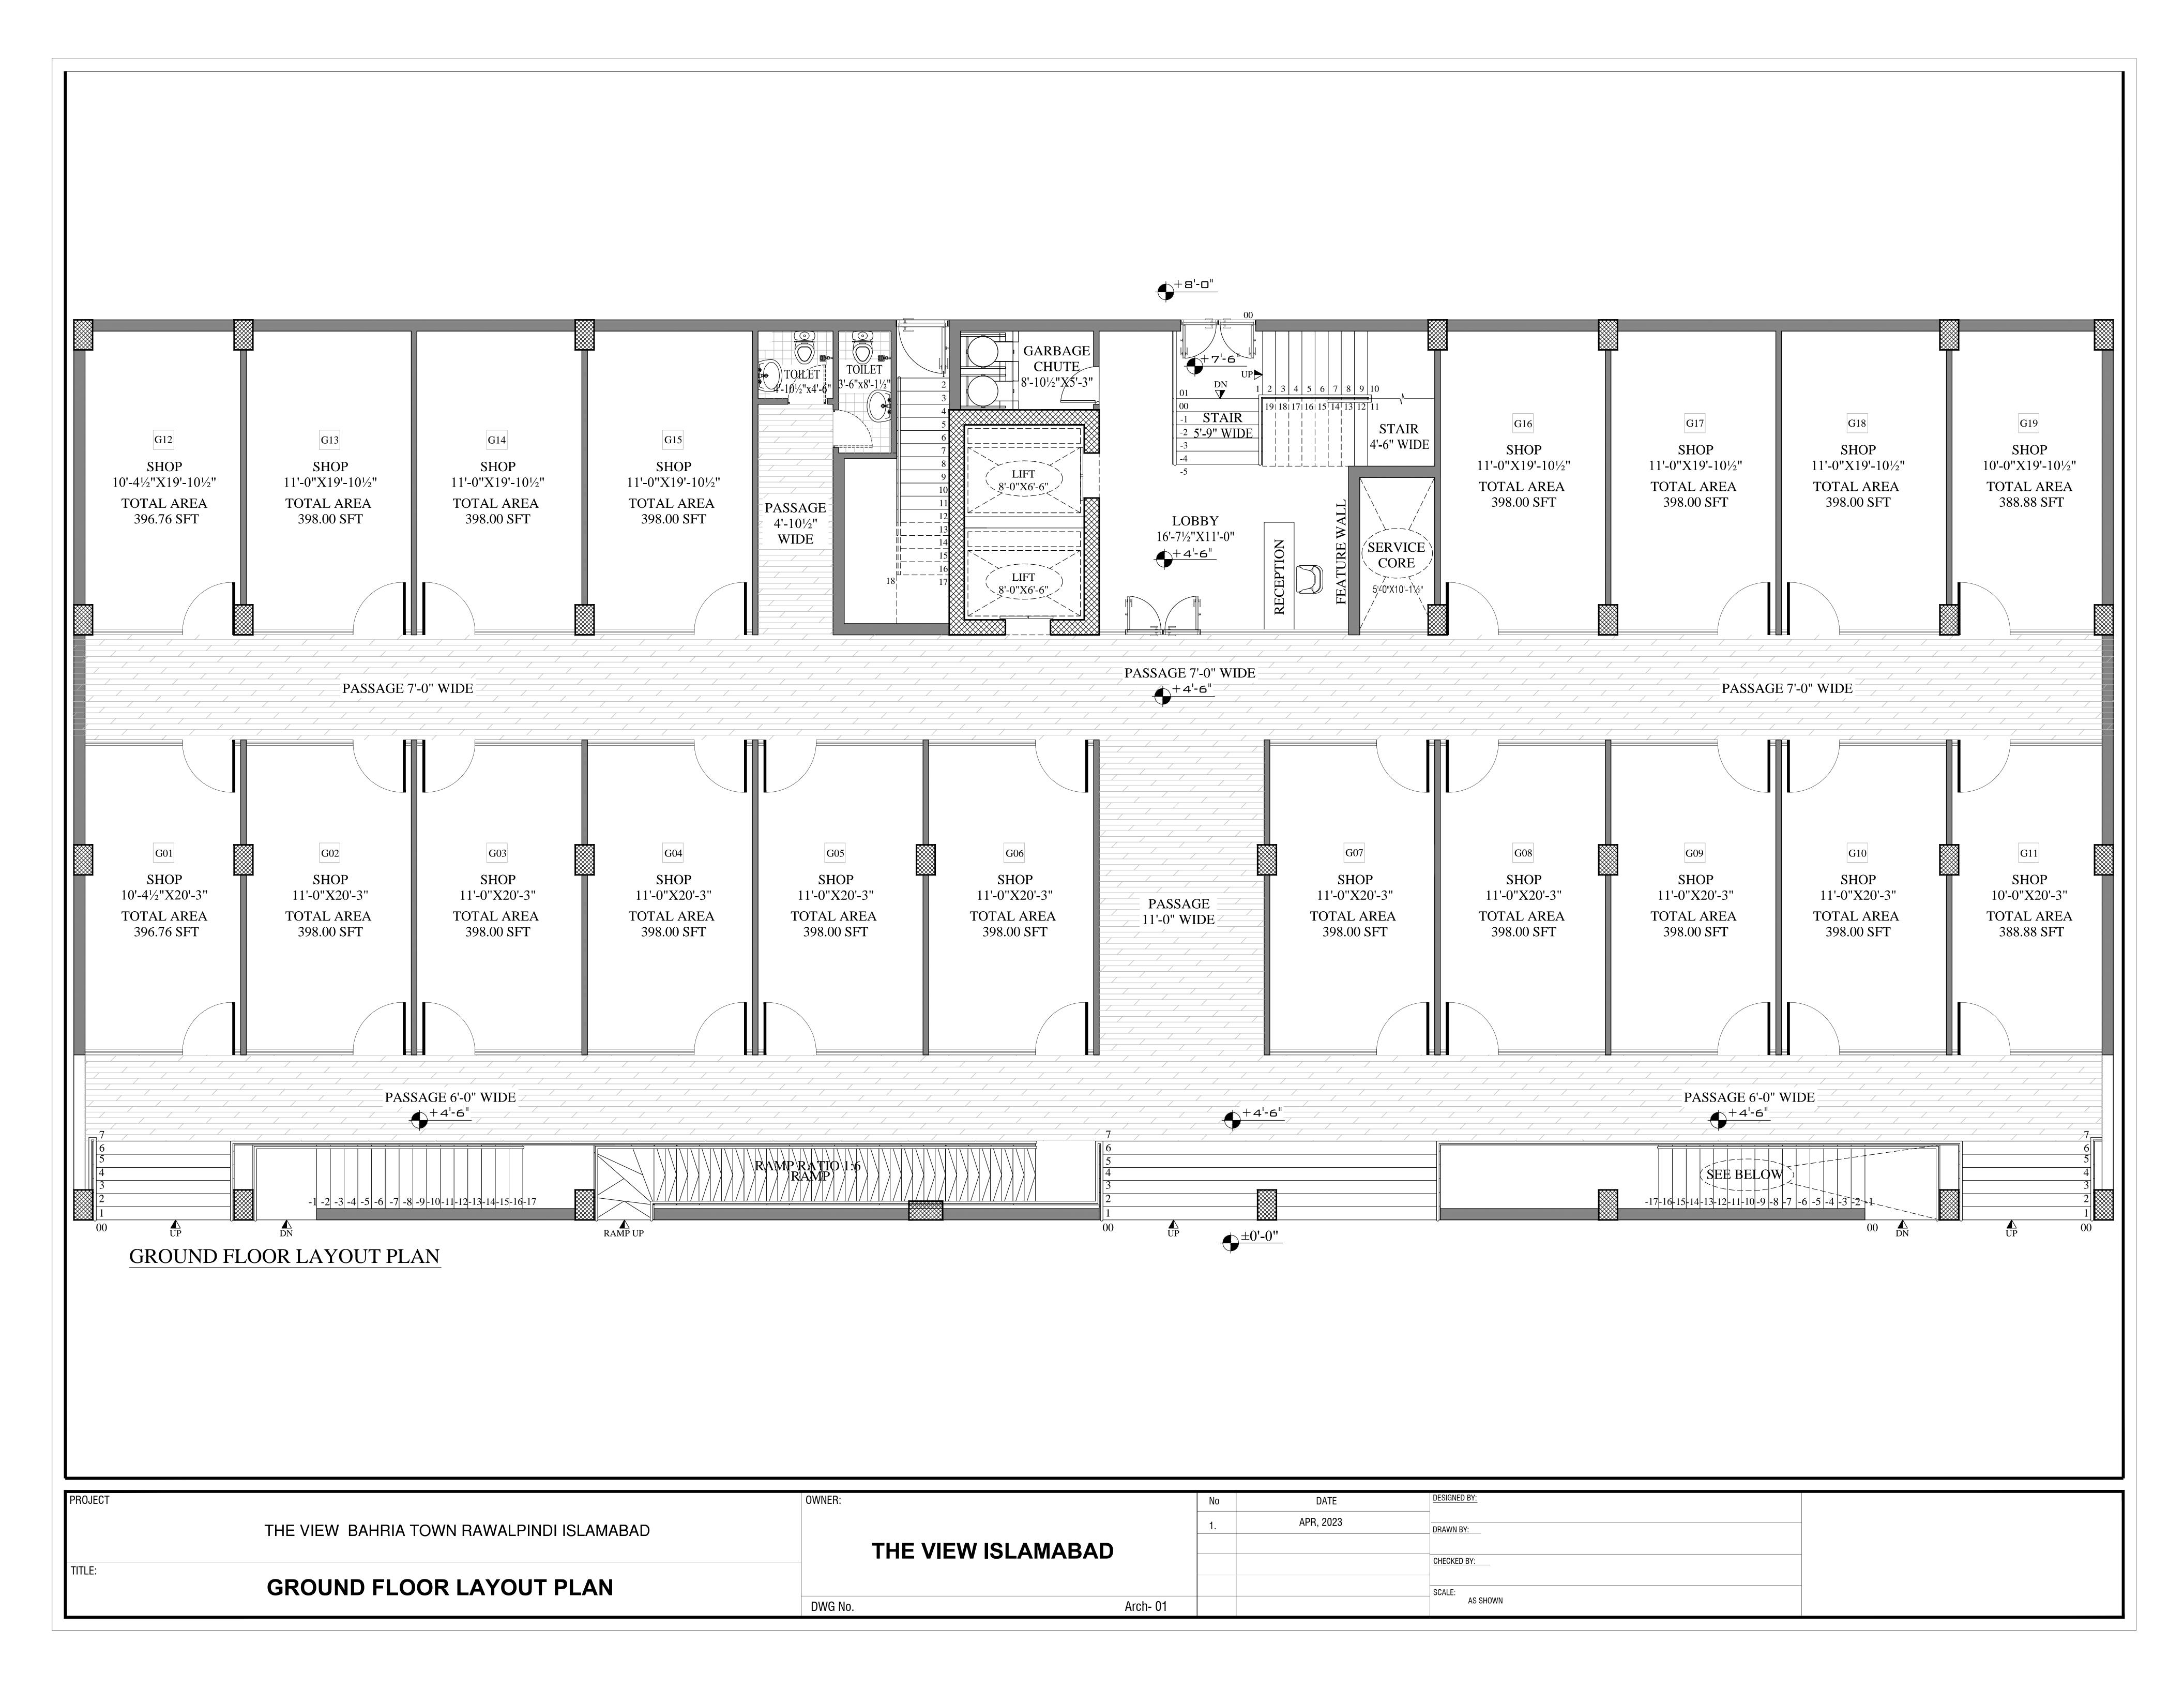

| PROJECT |                                           | OWNER:  |                   | No | DATE      | DESIGNED BY:    |
|---------|-------------------------------------------|---------|-------------------|----|-----------|-----------------|
|         | THE VIEW BAHRIA TOWN RAWALPINDI ISLAMABAD |         |                   | 1. | APR, 2023 | DRAWN BY:       |
|         |                                           | TH      | IE VIEW ISLAMABAD |    |           | CHECKED BY:     |
| TITLE:  | 1st FLOOR LAYOUT PLAN                     |         |                   |    |           |                 |
|         |                                           | DWG No. | Arch- 01          |    |           | SCALE: AS SHOWN |